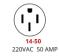

\*NEMA must be specified on all orders. If not specified orders will default to the 14-50R 220V disconnect.

| Step 6.  | Is NFPA10                                                                                                                                               |                                                  | •                                  | mpliance required the needed upgrad |                      | NFPA101                                            | NFPA101 I              | Pro                   |                       |                      |
|----------|---------------------------------------------------------------------------------------------------------------------------------------------------------|--------------------------------------------------|------------------------------------|-------------------------------------|----------------------|----------------------------------------------------|------------------------|-----------------------|-----------------------|----------------------|
|          | NO                                                                                                                                                      | 163                                              | ii yes, select i                   | ne needed apgrad                    | ic.                  | NIFAIOI                                            | MITATOT                | -10                   |                       |                      |
| Step 7.  | Select color.                                                                                                                                           |                                                  |                                    |                                     |                      |                                                    |                        |                       |                       |                      |
|          | Stainless Steel (standard finish)                                                                                                                       |                                                  |                                    |                                     | Powder Coat Black    |                                                    |                        |                       |                       |                      |
|          | Custom Color                                                                                                                                            |                                                  |                                    | _                                   | Powder Coat White    |                                                    |                        |                       |                       |                      |
| Step 8.  | Select optional components and accessories                                                                                                              |                                                  |                                    |                                     |                      |                                                    |                        |                       |                       |                      |
|          | Extended Warranty                                                                                                                                       |                                                  |                                    |                                     |                      | Make-Up Air / Damper Control Module                |                        |                       |                       |                      |
|          | Manual Pull Station (included with NFPA101                                                                                                              |                                                  |                                    |                                     | Strobe Light & Alarm |                                                    |                        |                       |                       |                      |
|          | and NFPA101 Pro upgrade) ClockBox (included with NFPA101 upgrade)                                                                                       |                                                  |                                    |                                     |                      | Common Fan Use Control                             |                        |                       |                       |                      |
|          |                                                                                                                                                         |                                                  |                                    |                                     |                      | Control for Multiple Fans                          |                        |                       |                       |                      |
|          |                                                                                                                                                         | ClockBox Pro (included with NFPA101 Pro upgrade) |                                    |                                     |                      | Top Cover – Not available on Recirculating or Rear |                        |                       |                       |                      |
|          | ADA – Handicap Accessible Fan & Light Controls (integrated with ClockBox Pro)                                                                           |                                                  |                                    |                                     |                      | Discharging NFPA101 hoods                          |                        |                       |                       |                      |
|          | Limiting S                                                                                                                                              |                                                  |                                    |                                     |                      | Test Tank for performing a field discharge test    |                        |                       |                       |                      |
|          | . 0 -                                                                                                                                                   |                                                  |                                    |                                     |                      |                                                    |                        |                       |                       |                      |
| Step 9.  | How will the DS Series hood be vented?                                                                                                                  |                                                  |                                    |                                     |                      |                                                    |                        |                       |                       |                      |
|          | Recirculating: integral fan, vents into the room through the front of the hood (skip step 4 if selected)                                                |                                                  |                                    |                                     |                      |                                                    |                        |                       |                       |                      |
|          | Top Discharging: select corresponding model                                                                                                             |                                                  |                                    |                                     |                      |                                                    |                        |                       |                       |                      |
|          | Internal Fan, designed to vent directly outside                                                                                                         |                                                  |                                    |                                     |                      |                                                    |                        |                       |                       |                      |
|          | External Inline Fan, allows ducting up to 25 feet                                                                                                       |                                                  |                                    |                                     |                      |                                                    |                        |                       |                       |                      |
| Step 10. | What type of fuel source disconnect is required?                                                                                                        |                                                  |                                    |                                     |                      |                                                    |                        |                       |                       |                      |
|          | Electric. Select NEMA configuration*                                                                                                                    |                                                  |                                    |                                     |                      |                                                    |                        |                       |                       |                      |
|          | Gas                                                                                                                                                     |                                                  |                                    |                                     |                      |                                                    |                        |                       |                       |                      |
|          | Dual Element Disconnect. Designed for dual fuel ranges, or when an electric component of a gas range needs to be controlled. Select NEMA configuration* |                                                  |                                    |                                     |                      |                                                    |                        |                       |                       |                      |
|          | Dual Receptacle Disconnect. Select NEMA configuration* 50 amp options are unavailable.                                                                  |                                                  |                                    |                                     |                      |                                                    |                        |                       |                       |                      |
|          | -                                                                                                                                                       | -                                                | d on all orders.<br>PR 220V discon | If not specified ord                | ders                 | 14-50<br>220VAC 50 AMP                             | 10-50<br>220VAC 50 AMP | 6-20<br>220VAC 20 AMP | 5-15<br>120VAC 15 AMP | 5-20<br>120VAC 20 AN |
| Step 11. | Select col                                                                                                                                              | or.                                              |                                    |                                     |                      |                                                    |                        |                       |                       |                      |
|          | Stainless                                                                                                                                               | Steel (s                                         | standard finish                    | )                                   |                      | Powder Coat B                                      | Black                  |                       |                       |                      |
|          | Custom C                                                                                                                                                | olor _                                           |                                    |                                     | _                    | Powder Coat White                                  |                        |                       |                       |                      |
| Step 12. | Select opt                                                                                                                                              | tional d                                         | components a                       | nd accessories                      |                      |                                                    |                        |                       |                       |                      |